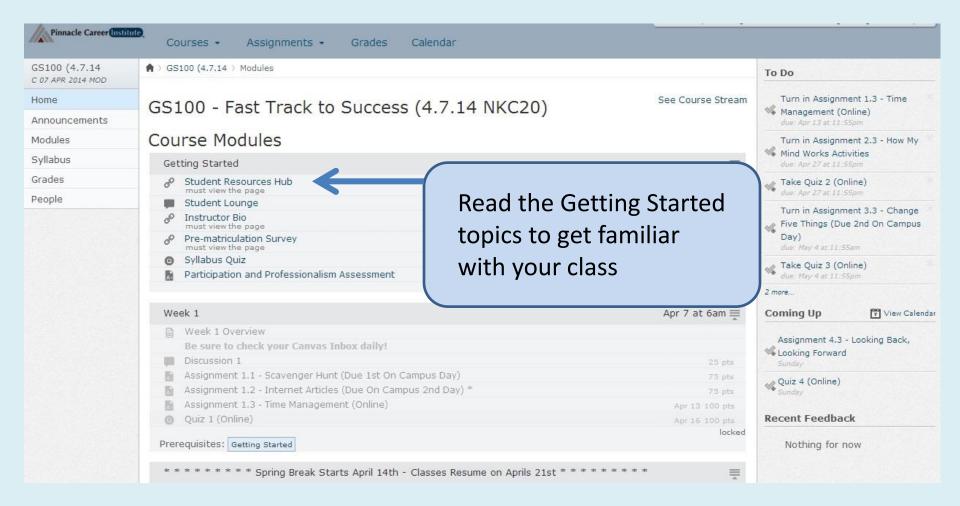

#### **Canvas Class Home Page**

#### Student Resources Hub

#### Student Resources Hub @

#### What is the Student Resources Hub?

This page is here to provide you with all of the extra resources you need to be successful in your class. Make sure you are familiar with all of the below links and how they can help you!