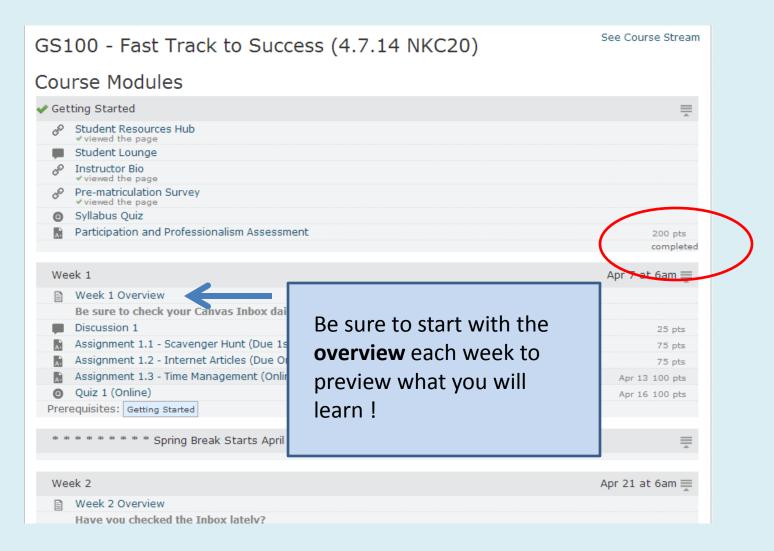

>Student Instructions<br>1. Locate the Sy<br>2. Review the S<br>3. Hit the "Take<br>a. You<br>b. You b | abus contains important<br>Graded but must show k<br>(llabus button in the left<br>yllabus in its entirety be<br>the Quiz" button below<br>will be given 3 questions<br>have an unlimited amoun<br>tions correctly. | nowledge of key<br>menu bar and og<br>fore returning to<br>when you are rea<br>that you must a | concepts.<br>Den in a new<br>this screer<br>ady to proc<br>nswer corr |

To view Syllabus, hover over the word on the far left side, then RIGHT Click and a new box will pop up-

Click on "OPEN link in new tab".

After you read the syllabus, come back to this page & scroll down to take the quiz- you must answer 3 questions correctly to pass.

#### Now you are ready to start class!



# Thanks!



- Questions? You can get help from:
- A classmate in the Student Lounge
- Your Instructor
- Your Student Success Coordinator
- The Librarian