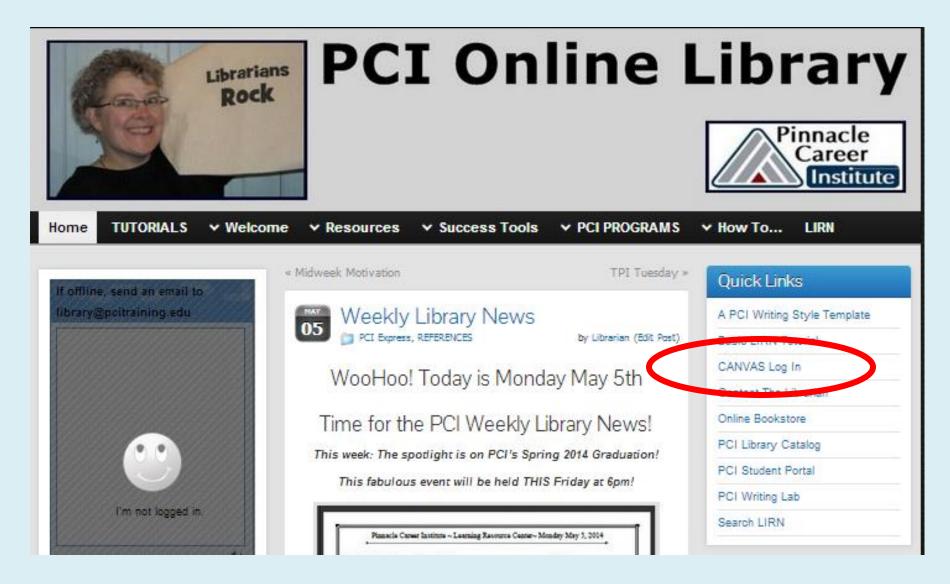

#### Log in to Canvas from Library website: <u>www.pinnacleapps.com/library</u>

#### Use your email & password