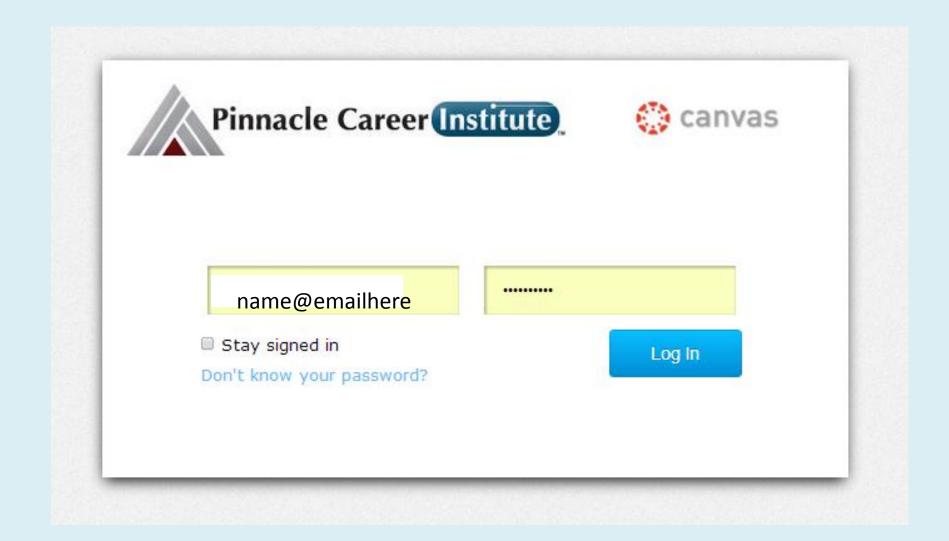

#### **Getting Started In Canvas**

Spring 2014 By- PCI Librarian



#### Log in to Canvas from Library website: <u>www.pinnacleapps.com/library</u>



#### Use your email & password



#### **Canvas Class Home Page**



#### Student Resources Hub

#### Student Resources Hub @

#### What is the Student Resources Hub?

This page is here to provide you with all of the extra resources you need to be successful in your class. Make sure you are familiar with all of the below links and how they can help you!



PCI Writing Center



LIRN Quick Link





PCI Online Library

PCI Student Handbook



Academic Policies and

Procedures

PCI Catalog



Find Your: LIRN ID PCI Catalog Help videos PCI Writing Center Online Library Link Student Handbook And More!

### Student Lounge- Ask a question or help a classmate here!



# Instructor Bio- find bio, and contact information here





#### Ms. Carolyn McCall

Carolyn McCall holds a Masters degree in Marketing from Webster University